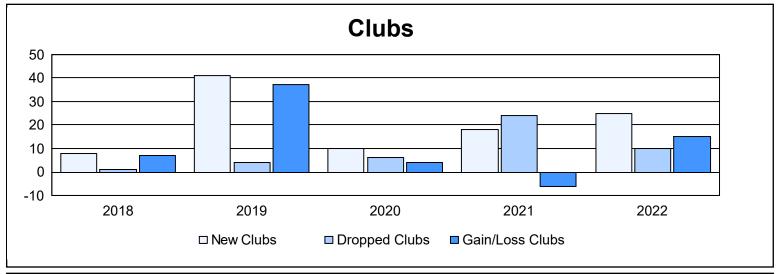

District 3233E1 As of June 2022 Cumulative

| Year      | New<br>Clubs | Dropped<br>Clubs | Gain/<br>Loss<br>Clubs | New<br>Members | Charter<br>Members | Reinstate<br>Members | Transfer<br>Members | Total<br>Member<br>Added | Total<br>Members<br>Dropped | Gain/<br>Loss<br>Members |
|-----------|--------------|------------------|------------------------|----------------|--------------------|----------------------|---------------------|--------------------------|-----------------------------|--------------------------|
| 2017-2018 | 8            | 1                | 7                      | 890            | 307                | 61                   | 13                  | 1,271                    | 878                         | 393                      |
| 2018-2019 | 41           | 4                | 37                     | 481            | 572                | 59                   | 11                  | 1,123                    | 1,070                       | 53                       |
| 2019-2020 | 10           | 6                | 4                      | 332            | 276                | 80                   | 7                   | 695                      | 1,174                       | -479                     |
| 2020-2021 | 18           | 24               | -6                     | 676            | 440                | 32                   | 2                   | 1,150                    | 1,113                       | 37                       |
| 2021-2022 | 25           | 10               | 15                     | 873            | 812                | 142                  | 40                  | 1,867                    | 1,613                       | 254                      |
| Average   | 20           | 9                | 11                     | 650            | 481                | 75                   | 15                  | 1,221                    | 1,170                       | 52                       |