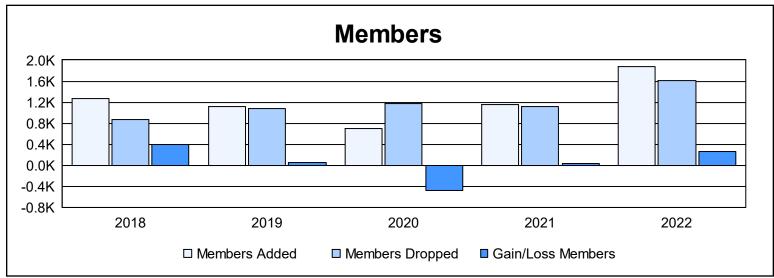

District 3233E1 As of June 2022 Cumulative

| Year      | New<br>Clubs | Dropped<br>Clubs | Gain/<br>Loss<br>Clubs | New<br>Members | Charter<br>Members | Reinstate<br>Members | Transfer<br>Members | Total<br>Member<br>Added | Total<br>Members<br>Dropped | Gain/<br>Loss<br>Members |
|-----------|--------------|------------------|------------------------|----------------|--------------------|----------------------|---------------------|--------------------------|-----------------------------|--------------------------|
| 2017-2018 | 8            | 1                | 7                      | 890            | 307                | 61                   | 13                  | 1,271                    | 878                         | 393                      |
| 2018-2019 | 41           | 4                | 37                     | 481            | 572                | 59                   | 11                  | 1,123                    | 1,070                       | 53                       |
| 2019-2020 | 10           | 6                | 4                      | 332            | 276                | 80                   | 7                   | 695                      | 1,174                       | -479                     |
| 2020-2021 | 18           | 24               | -6                     | 676            | 440                | 32                   | 2                   | 1,150                    | 1,113                       | 37                       |
| 2021-2022 | 25           | 10               | 15                     | 873            | 812                | 142                  | 40                  | 1,867                    | 1,613                       | 254                      |
| Average   | 20           | 9                | 11                     | 650            | 481                | 75                   | 15                  | 1,221                    | 1,170                       | 52                       |